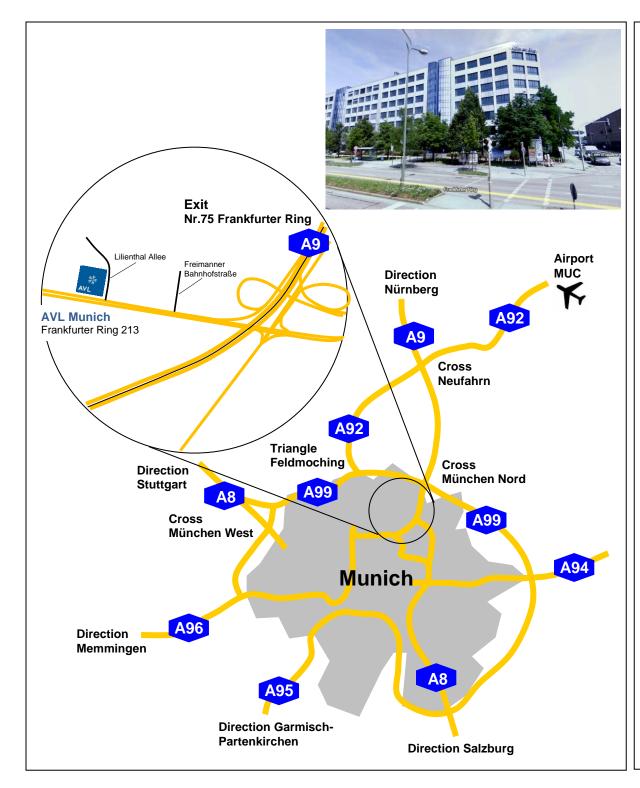

## How to find us:

# From Airport Munich

- Motorway A92 direction Munich
- At the Cross Neufahrn exit to Motorway A9 direction Munich
- Exit Nr. 75 to Frankfurter Ring
- The building is on the right hand side after second trafic light at the corner Frankfurter Ring / Lilienthal Allee (Visitors car park is in the underground garage, access from Frankfurter Ring)

### From North

- Motorway A9 direction Munich
- At the Cross Neufahrn exit to Motorway A9 direction Munich
- Exit Nr. 75 to Frankfurter Ring
- The building is on the right hand side after second trafic light at the corner Frankfurter Ring / Lilienthal Allee (Visitors car park is in the underground garage, access from Frankfurter Ring)

#### From South

- Motorway A8 to the Motorway A99 direction Nürnberg
- At the Cross Neufahrn exit to Motorway A9 direction Munich
- Exit Nr. 75 to Frankfurter Ring
- The building is on the right hand side after second trafic light at the corner Frankfurter Ring / Lilienthal Allee (Visitors car park is in the underground garage, access from Frankfurter Ring)

#### From West

- Motorway A8 to the Motorway A99 direction Nürnberg
- At the Cross Neufahrn exit to Motorway A9 direction Munich
- Exit Nr. 75 to Frankfurter Ring
- The building is on the right hand side after second trafic light at the corner Frankfurter Ring / Lilienthal Allee (Visitors car park is in the underground garage, access from Frankfurter Ring)