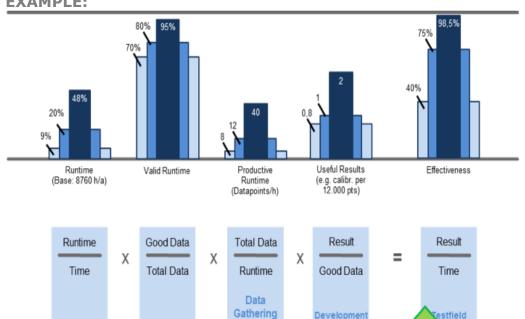

#### **EXAMPLE:**

Rate

Methodology

## **Runtime:**

System is running (engine turning) – one shift 5 day/week up to 24h for 365 days

### **Valid Runtime:**

Engine/UUT is tested, measurements are done - no warm-up / idle / cold run ...

## **Productive runtime:**

 How many data points per hour are measured

### Useful results:

 How many of the measured data can be used for the testing result / evaluation / development

Utilization

Data Qualit