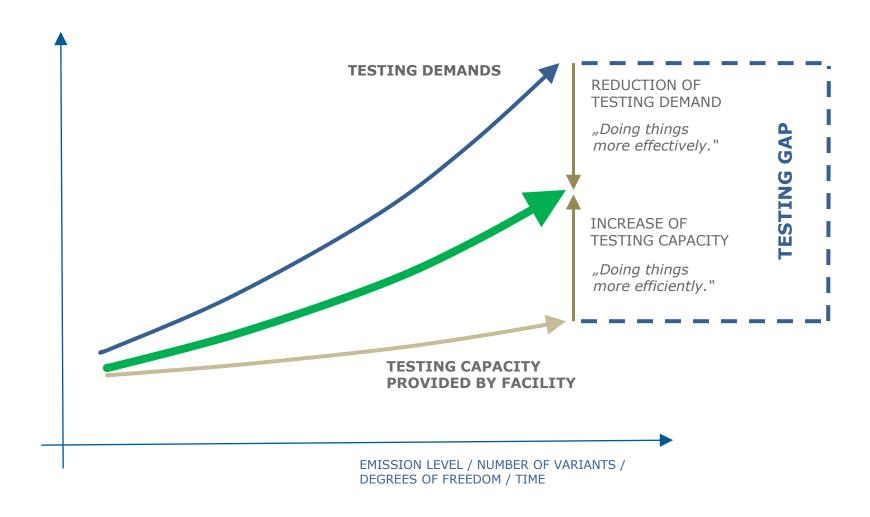

# **TESTING GAPS IN THE DEVELOPMENT PROCESS**

- Application Services help to tone down or even eliminate these gaps
- AVL can provide a "long-term expert" to support and/or improve the whole process
- Or assist punctually (short-term) in specific tasks to find a good solution
- Always in cooperation with the customer

# **REDUCED TESTING GAPS - HIGHER EFFICENCY**

All levers used to