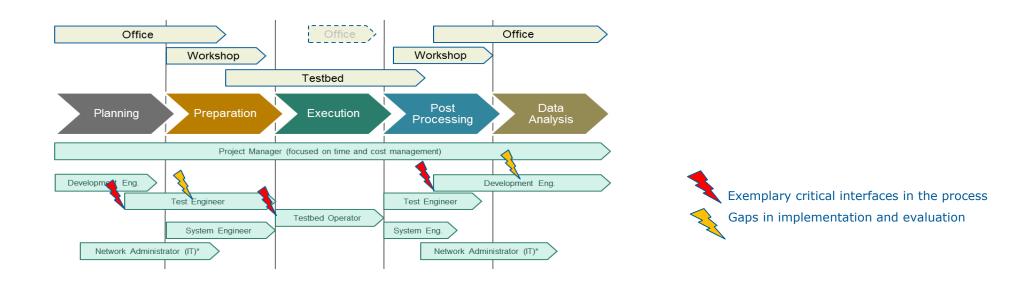

# CONCRETE OPTIONS FOR IMPROVEMENTS BY AVL

## **STAGES OF IMPROVEMENTS:**

## **AREAS FOR IMPROVEMENTS:**