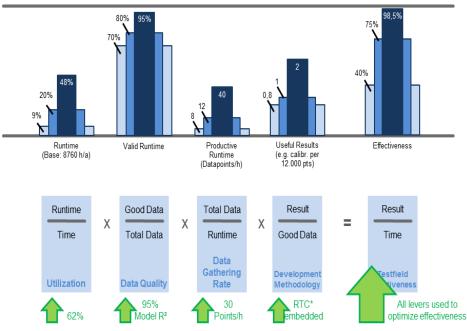

## **REDUCED TESTING GAPS – HIGHER EFFICIENCY**

Low Performer Average High Performer

#### **EXAMPLE:**

#### **Runtime:**

 System is running (engine turning)
– one shift 5 day/week up to 24h for 365 days

### **Valid Runtime:**

 Engine/UUT is tested, measurements are done – no warm-up / idle / cold run ...

#### **Productive runtime:**

 How many data points per hour are measured

#### **Useful results:**

 How many of the measured data can be used for the testing result / evaluation / development