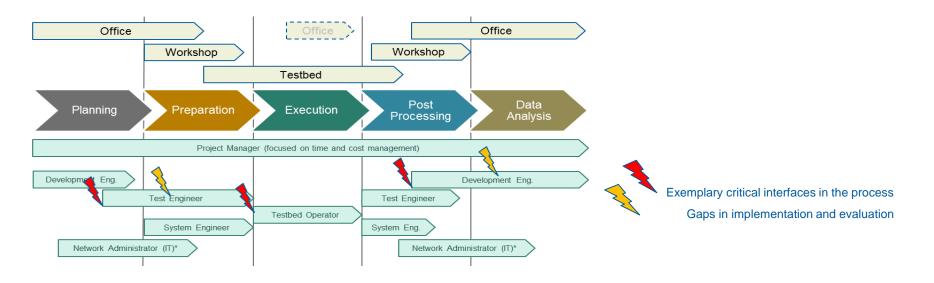

## TESTING GAPS IN THE DEVELOPMENT PROCESS

- > Application Services help to tone down or even eliminate these gaps
- > AVL can provide a "long-term expert" to support and/or improve the whole process
- > Or assist punctually (short-term) in specific tasks to find a good solution
- Always in cooperation with the customer