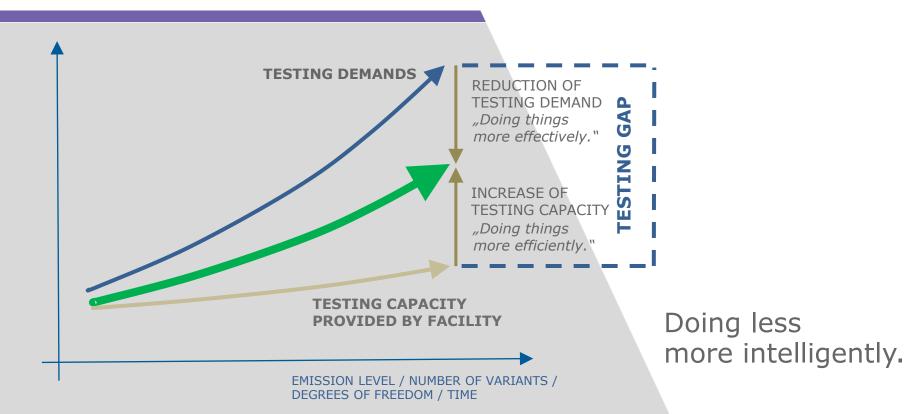

## THE TESTING GAP

Public

## TESTING GAPS IN THE DEVELOPMENT PROCESS

- > Application Services help to tone down or even eliminate these gaps
- > AVL can provide a "long-term expert" to support and/or improve the whole process
- > Or assist punctually (short-term) in specific tasks to find a good solution
- Always in cooperation with the customer