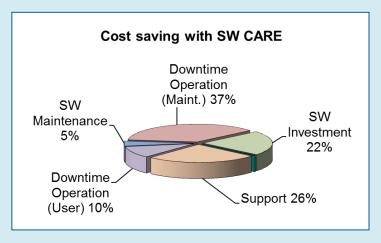

### **Impact**

IPHH 0.2 attained 25% TCO reduction potential for software (see next slide)

# Operating AVL Software at its best. At lower cost.\*

\* Results of joint customer - AVL total-cost-of-ownership analysis. The total savings potential was estimated at approx. 20 - 30%.

**Public** 

AVL CARE<sup>TM</sup> > The Challenge The AVL Solution The Added Value