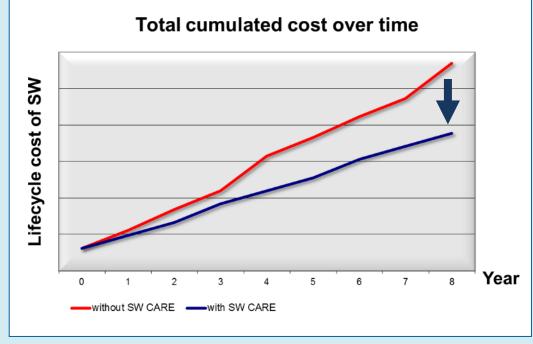

### **Impact**

IPHH 0.2 attained 25% TCO reduction potential for software (see next slide)

# Operating AVL Software at its best. At lower cost.\*

\* Results of joint customer - AVL total-cost-of-ownership analysis. The total savings potential was estimated at approx. 20 - 30%.

**Public** 

AVL CARE<sup>TM</sup> > The Challenge The AVL Solution The Added Value