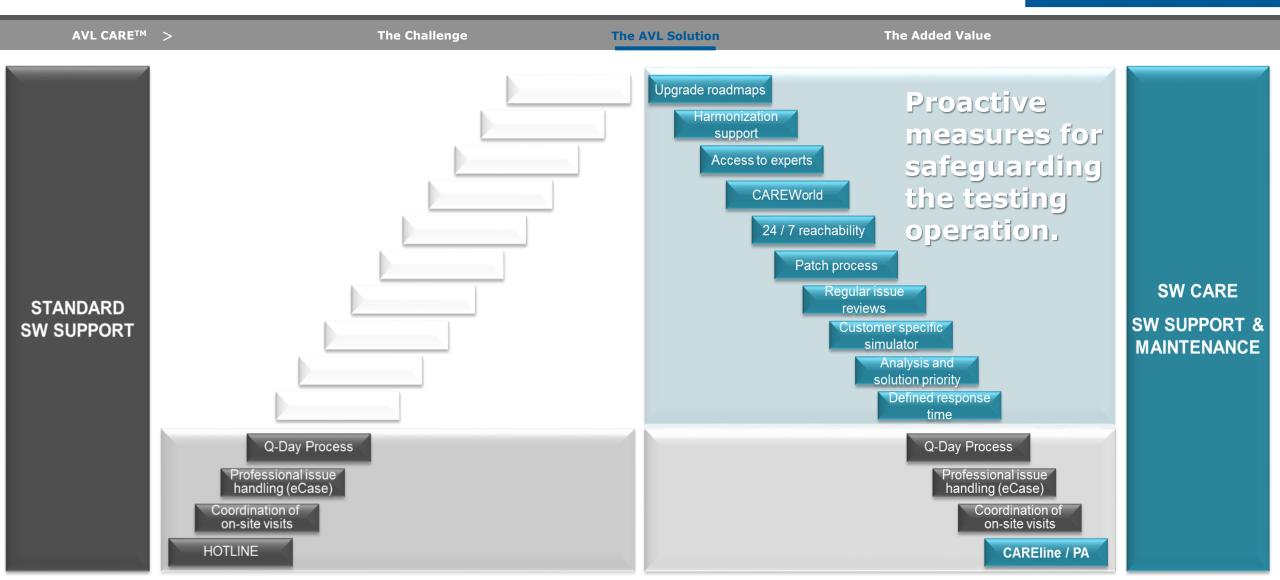

# **SAFEGUARDING TESTING OPERATION**

 $AVL\ CARE^{TM}\ >$  The Challenge The AVL Solution The Added Value

**AVL CARETM** 

**RELYING ON GLOBAL COMPETENCES** 

# AVL CARE<sup>TM</sup> assists IT departments in providing IT platforms for testing

- Software releases supporting corporate IT standards
- Standardization & harmonization support for testfields
- Support activities for secured data availability & enhanced system performance
- Mid-to-long-term evolutions for software installations

- Dedicated Personal Agent
- Premium Support
  - 24/7 accessibility
  - Higher priority
  - Online case status information
  - Performance commitments
- eSupport: Access to AVL CAREworld
- Periodical assessment of testfield harmonization needs
- Data backup support

# **Software Maintenance**

- Regular deployment of service releases ensuring
  - Software compliance
  - Software quality
  - Software harmonization
- Fast elimination of single issues with software patches
- Testing in customized simulation environment (virtual testbed) before deployment

- Access to latest software product releases
  - Use of state-of-the-art functionality
  - Compliance with technological advancements
- Establishment of software evolution roadmaps
- Capex-to-Opex model