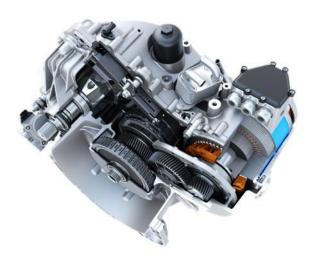

#### 1. AVL Future Hybrid

AVL's new 7-Mode Future Hybrid transmission focuses the key requirement for hybrid drive-trains: - "Best in Class" fuel consumption in NEDC charge sustaining mode - Fullpurpose drive-train functionality also with depleted HV-battery -"Best in Class" add-on costs for PHEV drivetrain