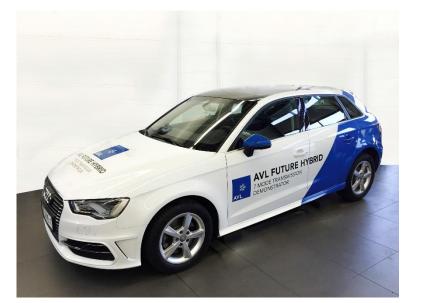

#### 1. AVL Future Hybrid

AVL's new 7-Mode Future Hybrid transmission focuses the key requirement for hybrid drive-trains: - "Best in Class" fuel consumption in NEDC charge sustaining mode - Fullpurpose drive-train functionality also with depleted HV-battery -"Best in Class" add-on costs for PHEV drivetrain