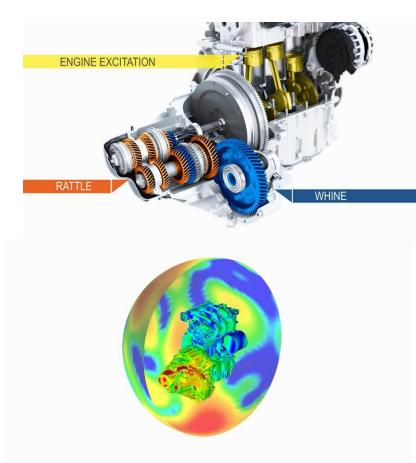

### 2. AVL Simulation Solutions

AVL offers high-level simulation tools and methods for virtual transmission development. This includes MBS, CFD and system simulation, offering a full and comprehensive approach for all kinds of virtual prototypes.