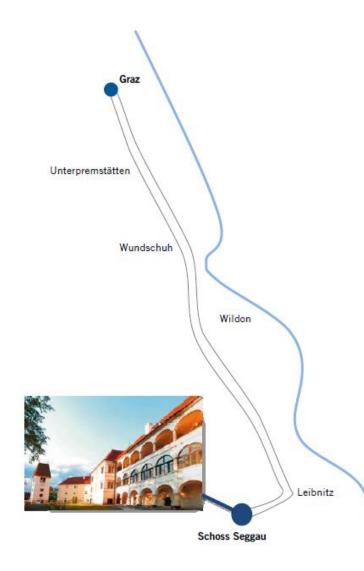

### SOCIAL EVENING

Wine Cellar at Seggau Castle/Southern Styria (Seggauberg 1, 8430 Leibnitz) Wednesday, 9th May 2012, 19:30

#### How to get there:

Starting from the city (interstate junction West Webling); Take the A9 to Slowenien, take the exit Leibnitz toward Gralla/Kirchbacher Straße; turn right onto Gralla/Kirchbacher Straße and take the second exit to Sulmtal Straße/B74 at the roundabout; turn left onto L662 and then again left onto Seggauberg.