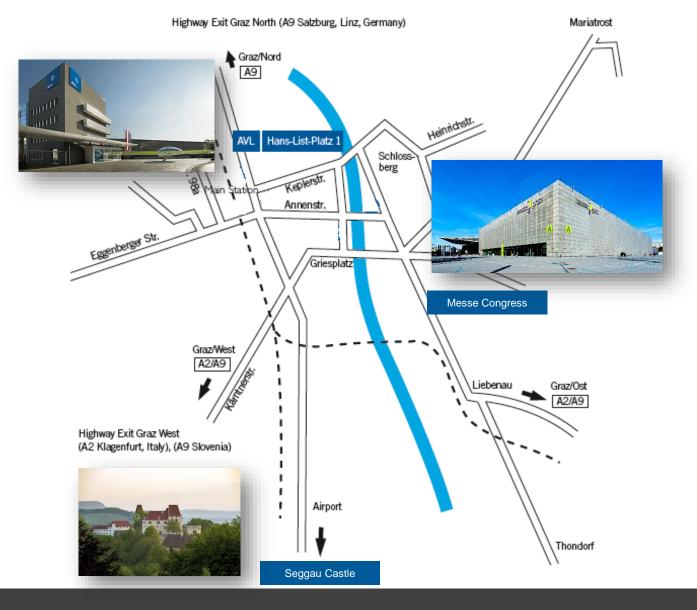

#### **WELCOME RECEPTION**

**AVL Headquarters** (Hans-List-Platz 1, 8020 Graz) Tuesday, May 9th,17:00

Starting from Lendplatz:

The AVL headquarters are located right next to the Lendplatz. Turn into Keplerstraße in the direction of the Railway Station. After about 100 m turn right into Gabelsbergerstraße. At the end of the street, you can already see the AVL building.

### **CONFERENCE:**

Halle A, Messe Congress Graz (Messeplatz 1, 8010 Graz) May 10th – 11th, 2017

Please use the entrance A2 via Fröhlichgasse.

### SOCIAL EVENING

Wine Cellar at Seggau Castle/Southern Styria (Seggauberg 1, 8430 Leibnitz) Wednesday, 9th May 2012, 19:30