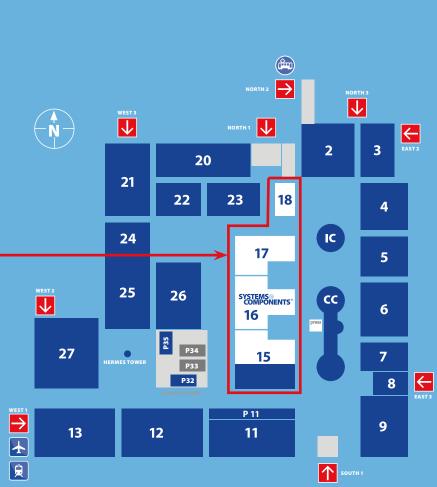

### **EXHIBITION GROUNDS HANOVER/GERMANY**

a o

20

25

ಕೌಂ 🚐

13

**3** 

12

**K**-- **6** 

NORTH 2

**NORTH 1** 

CA

17

16

15

<del>- \_</del>

SYSTEMS COMPONENTS

B

CC

press

**NORTH 3** 

D

a√o O∰

a 🖏

a•o | ••••

**≈** •

a•o •

**5**-6

0

EAST 2

18

### **KEY AREAS**

Tractors Hall: 3, 4, 5, 7, 9, 13, 20, 21, P35 NEW!

Machinery and Equipment for Combining Hall: 3, 4, 5, 7, 9, 13, 20

Machinery and Equipment for Chopping Hall: 13, 27

Machinery and Equipment for beets and potatoes Hall: 24, 25

Transport Hall: 4, 5

**Mobile Loading Machines** Hall: 6

Soil Working and Seed-bed Preparation Hall: 9, 11, 12, 27

**Drilling and Sowing** Hall: 9, 11, 12, 27

Mineral Fertilizing Hall: 8.9

Organic Fertilizing Hall: 22, 23

Plant Protection Hall: 8.9

Irrigation Hall: 21

Machinery and Equipment for Mowing and Baling Hall: 13, 27

- DLG Special "Acre of Knowledge" NEW!
- DLG Special "Smart Future Farming"
- Forestry Live Demonstration
- AgMachinery International Conference

DLG Systems & Components Future Lounge

Harvest Conditioning, Conveying, Preservation and Storage Hall: 6, 7

**Farm Inputs** Hall: 8

Agricultural Software and Precision Farming Technology Hall: 15, P11 NEW!

**Feed Mixers** Hall: 25, 27

Forestry Technology Hall: 26 and Outdoor Area

Municipal Applications / Landscape Management Hall: 26

Fruit, Vegetables and Other Special Crops Hall: 21

Ministeries, Associations, Organisations

Consulting and Financing Hall: 21

Used Machine Trade Hall: 2

Tyres and Wheels Hall: 3, 4, 20

Workshop Equipment Hall: 2

Toys Hall: 24

- **CA** Conference Area IC Information Center
- **CC** Convention Center

DLG-Stand
IVL-International Visitors' Lounge Campus & Campus & Career

Farming Simulator League **NEW!** 

EAST 3

- Workshop Live and International Dealer Center
- FOODnext Conference NEW!