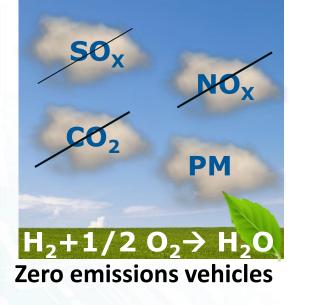

## **Motivation for Fuel Cell**

## Motivation for Fuel Cell

~3 minutes to refuel