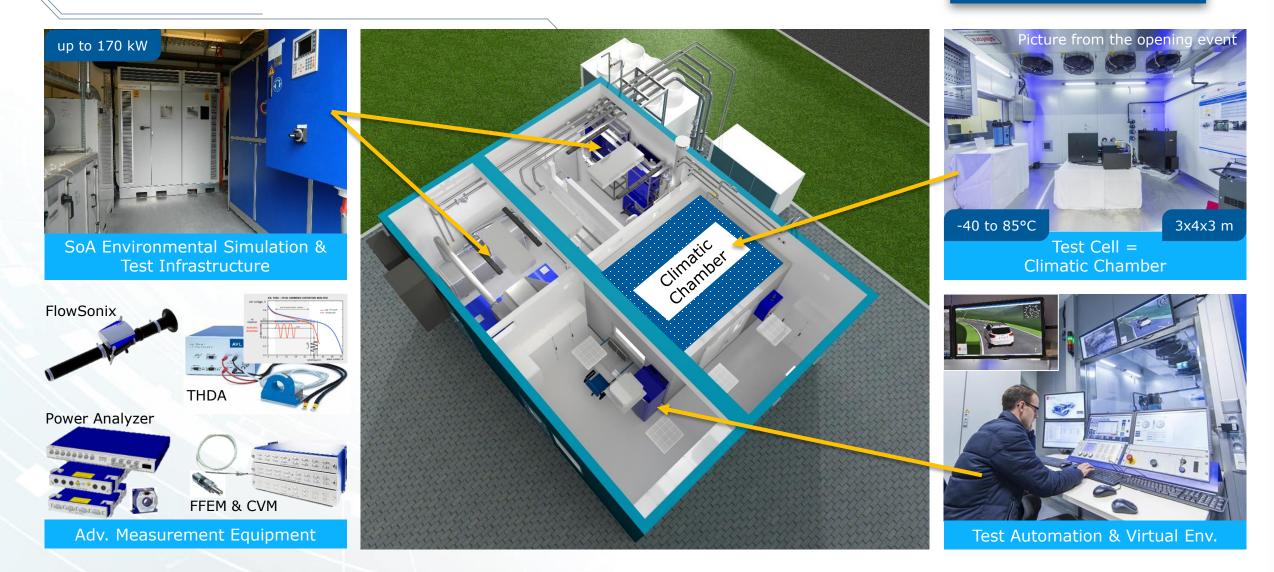

ics based system control (AVL THDA)  $\rightarrow$  Extension of fuel cell system's lifetime

**Operating temperature: -40 to 60°C** 

## **1. AVL PEM Fuel Cell Reference Projects**



### SOP, 30 kW Range Extender

#### **SOP, 100+ kW**











**Project Examples** 



## **AVL Solid Oxide Fuel Cell**







## >600km Range

APE-1185

B

5kW SOFC REX

e-Bio Fuel-Cell

Nissan Intelligent Powe

## 30I E100 Tank

**©NISSAN** 

## 2. SOFC Range Extender/APU Project Examples

## AVL 00

#### +10 kW Range Extender





3 kW APU



## **SOFC CHP**



## **AVL SOFC Stationary Power Generator**



**Power range: kW- MW** 

**Electrical efficiency: 60%** 

**Total efficiency: 95%** 

**TRL7** for 10kW System → Ready for in-field customer demonstrations

## Full scale fuel cell system testbed