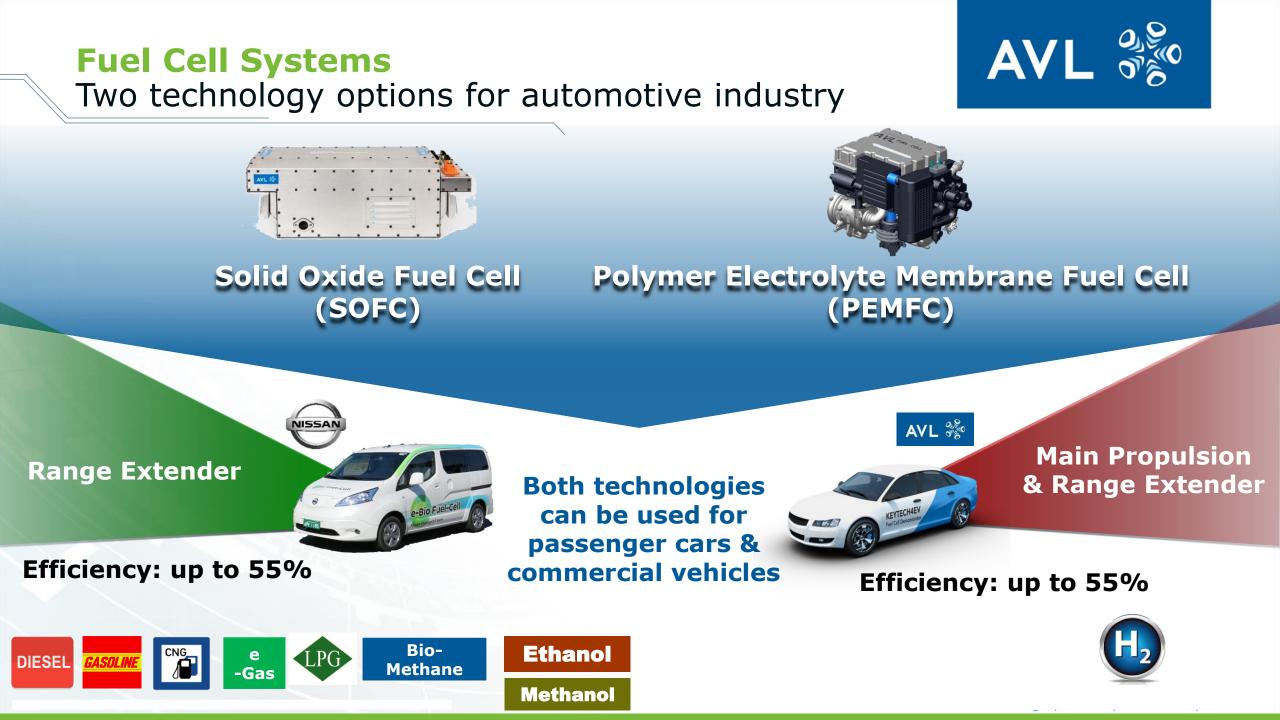

## **Fuel Cell Product Lines**

**PEM** (Emission free)

PEM Fuel Cell Engine 20-150 kW

**SOFC** (Almost emission free, only CO<sub>2</sub> emission)

SOFC APU/Range Extender 3-30 kW

SOFC Stationary Power Generator kW-MW

## >600km Range

APE-1185

B

5kW SOFC REX

e-Bio Fuel-Cell

Nissan Intelligent Powe

## 30I E100 Tank

**©NISSAN** 