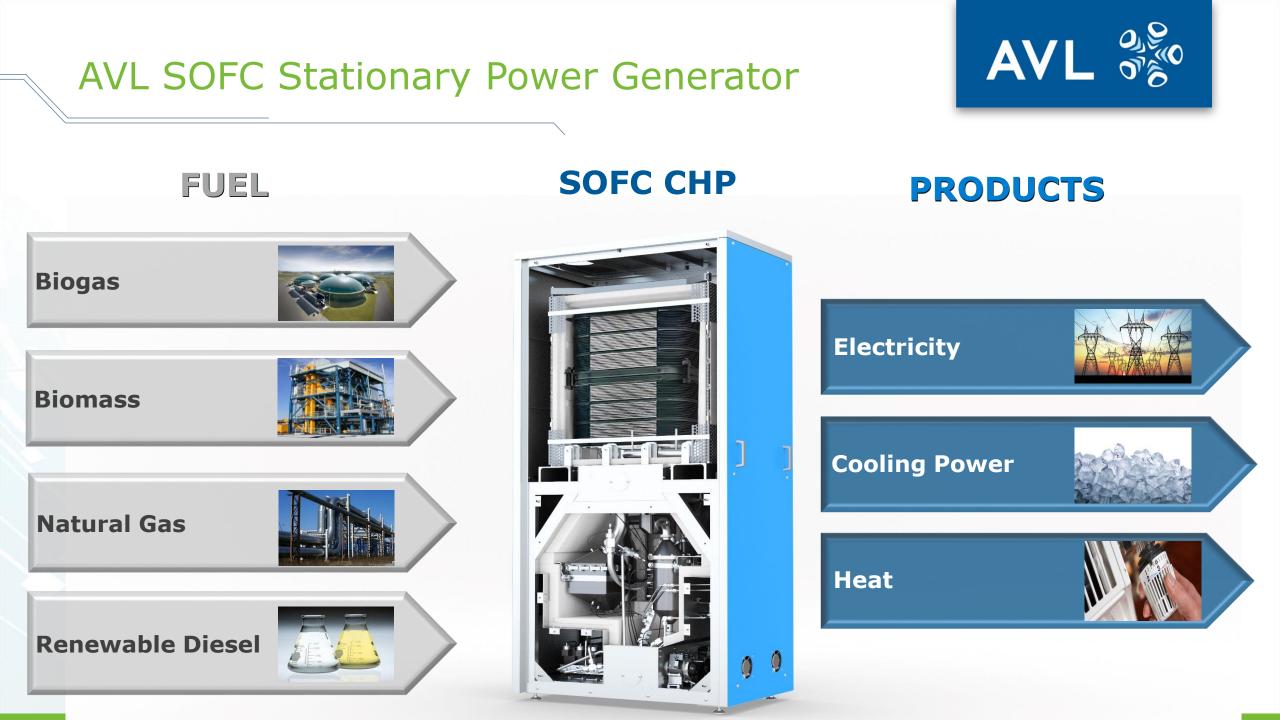

## **SOFC CHP**

## **AVL SOFC Stationary Power Generator**

**Power range: kW- MW** 

**Electrical efficiency: 60%** 

**Total efficiency: 95%** 

**TRL7** for 10kW System → Ready for in-field customer demonstrations