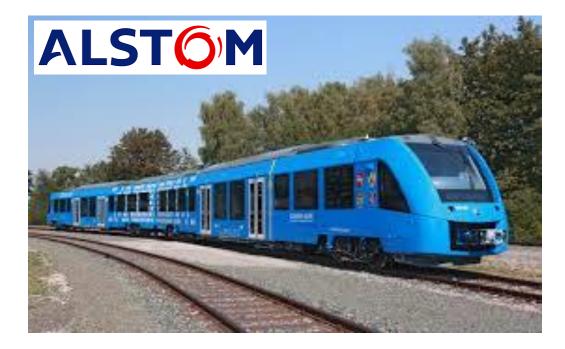

#### **15.000 FC forklifts sold**

- $\checkmark$  First fuel cell train in Germany in 2017
- ✓ Speed:140 km/h
- ✓ Range: 1000 km

ALSTOM CEO: We do think that by 2030 at least 10% of the whole fleet will shift from diesel to hydrogen.