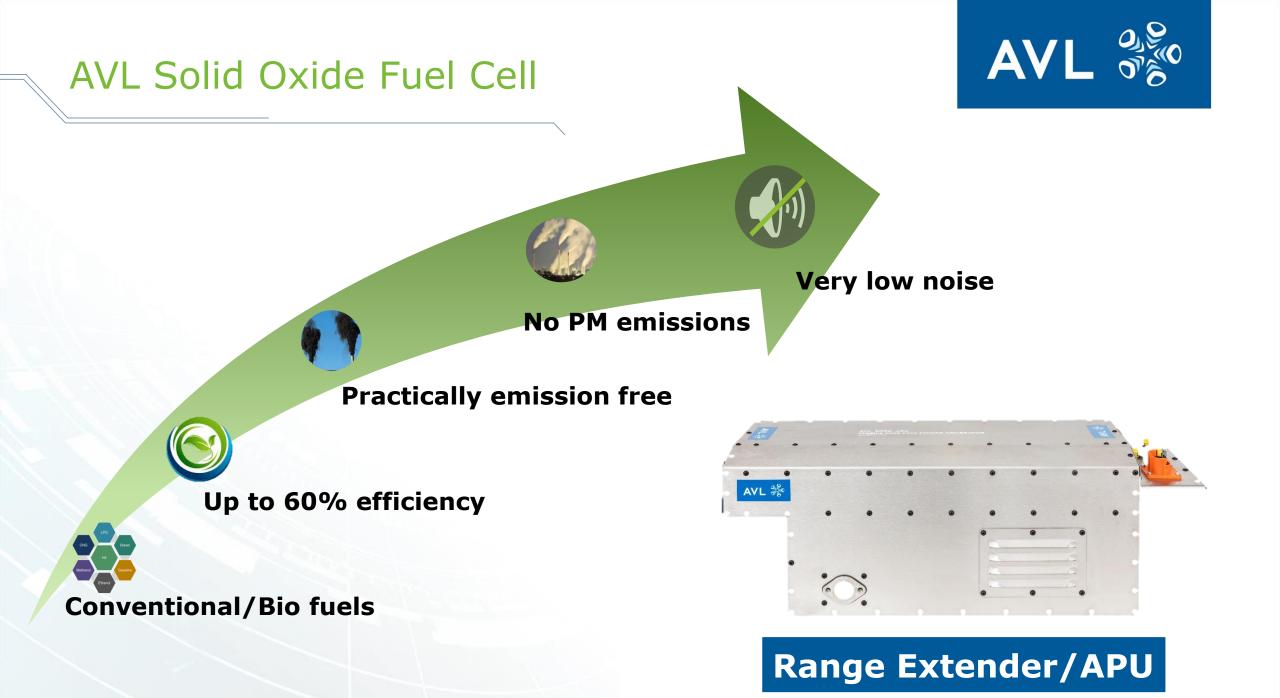

## **AVL Solid Oxide Fuel Cell**

## **AVL SOFC Stationary Power Generator**

**Power range: kW- MW** 

**Electrical efficiency: 60%** 

**Total efficiency: 95%** 

**TRL7** for 10kW System → Ready for in-field customer demonstrations