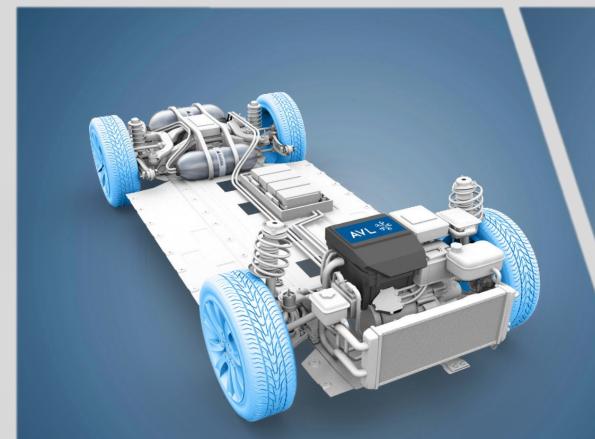

## **AVL PEM Fuel Cell**

#### Customized High Performance PEM Fuel Cell Module/ Powertrain

**Customized solution with reasonable development effort** 

## **AVL PEM System USPs**

**High efficiency** (High performance stack & compressor, AVL IP for fuel cell system & vehicle control)

## **Passive hydrogen recirculation** (No hydrogen pump needed → lower power consumption & higher efficiency)

**High power density** 

Diagnostics based system control (AVL THDA)  $\rightarrow$  Extension of fuel cell system's lifetime