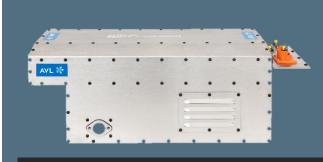

## **AVL Solid Oxide Fuel Cell**

## **AVL SOFC Stationary Power Generator**

**Power range: kW- MW** 

**Electrical efficiency: 60%** 

**Total efficiency: 95%** 

**TRL7** for 10kW System → Ready for in-field customer demonstrations