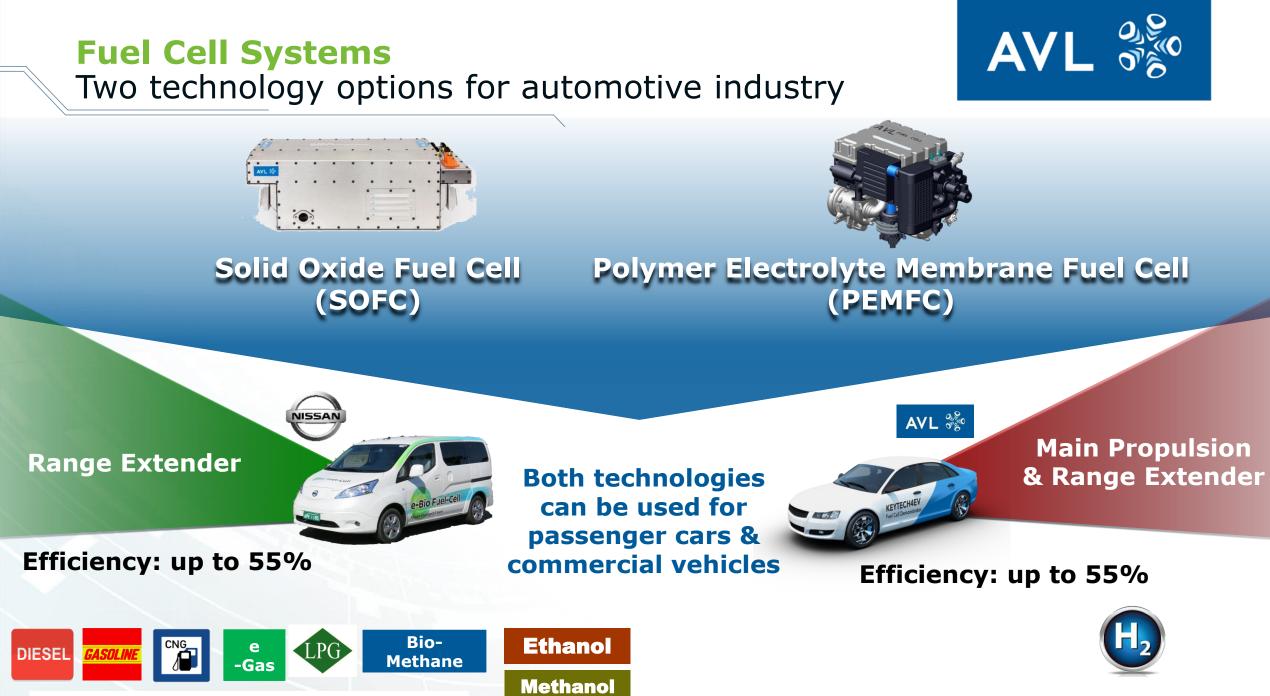

## **Fuel Cell Product Lines**

**PEM** (Emission free)

PEM Fuel Cell Engine 20-150 kW

**SOFC** (Almost emission free, only CO<sub>2</sub> emission)

SOFC APU/Range Extender 3-30 kW

SOFC Stationary Power Generator kW-MW