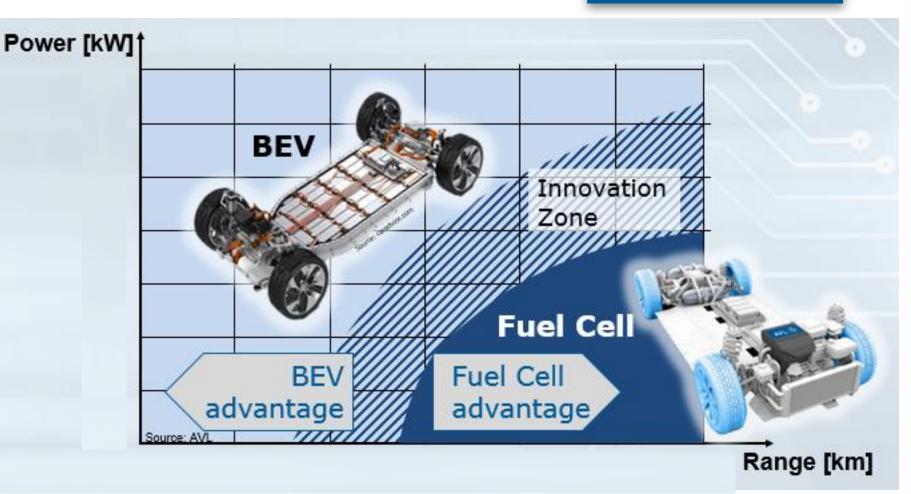

## **Motivation for Fuel Cell**

## Motivation for Fuel Cell

~3 minutes to refuel

## For larger & long range vehicles, FCVs will be lower cost than BEVs

**PEM Fuel Cell Vehicle** 

| Fuel Type             | Range      |
|-----------------------|------------|
| Diesel                | 450 km/min |
| Battery electric 400V | 10 km/min  |
| Battery electric 800V | 45 km/min  |
| Hydrogen              | 250 km/min |