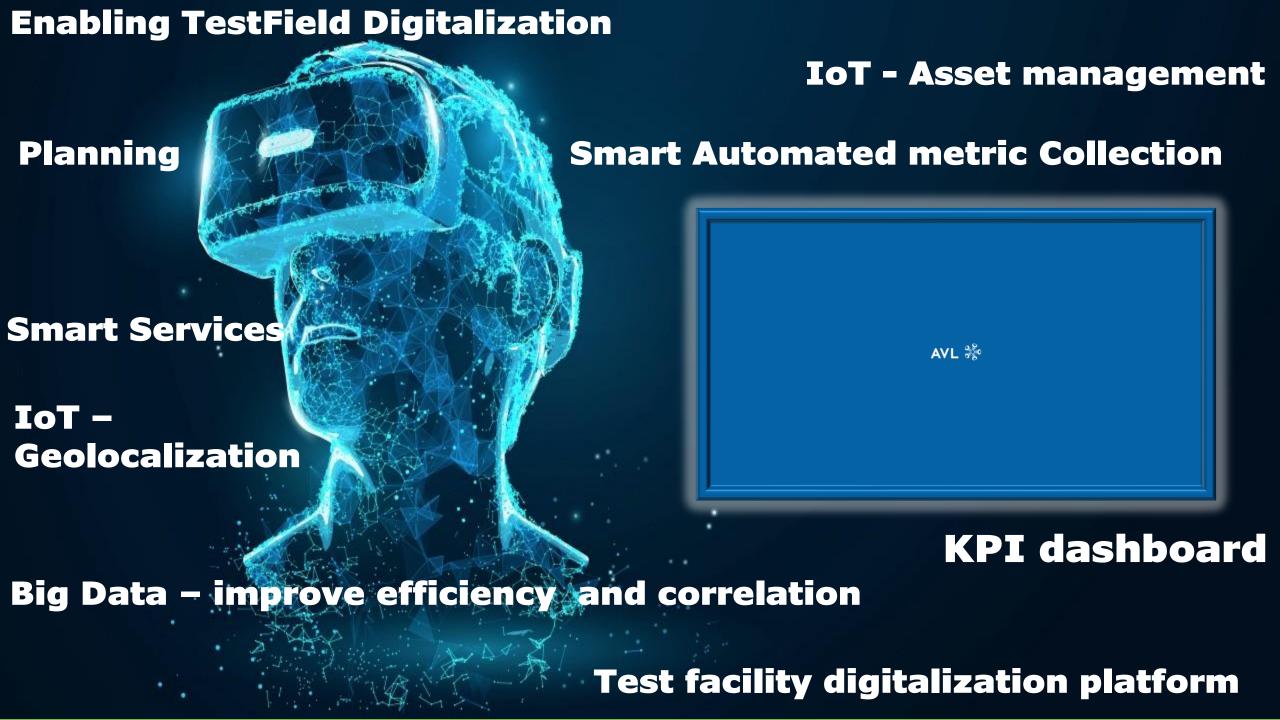

#### Data Mining - Machine Learning - BIG DATA - Neural Network - AI technologies

The Powertrain Test Bed for functional testing and Vehicle Validation

**Traffic & Environment** 

**Road Environment** 

**Auto Import** 